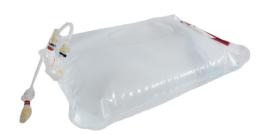

#### WFI-quality water is offered in flexible packaging solutions precisely meeting your demands.

## Volumes from 500 ml to 50 liter

**Tubing Material Bag material** 

Multilayer film Silicone with EVOH barrier. C-Flex

PE contact layer Bag tubing: PE

**Product Number Description** Size

Water for Injection (WFI) Quality Water 10 L Baa CT-99010B Water for Injection (WFI) Quality Water 20 L Bag CT-99020B