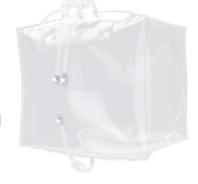

#### WFI-quality water is offered in flexible packaging solutions precisely meeting your demands.

# 3D Bags

# Volumes from 50 liter to 1,000 liter

**Tubing Material Bag material** 

Multilayer film Flexible number of ports Silicone with EVOH barrier. Flexible port position C-Flex PE contact layer **TPF** 

Size **Product Number Description** 